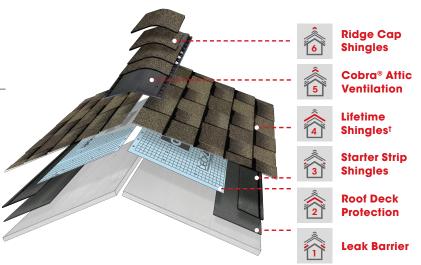

### Lifetime<sup>†</sup> Shingle + Qualifying GAF Accessories

| Lifetime offingle + additying OAI Accessories |   |                          |                           |                         |                              |                       |  |
|-----------------------------------------------|---|--------------------------|---------------------------|-------------------------|------------------------------|-----------------------|--|
| Qualifying Lifetime <sup>†</sup><br>Shingle   | + | Leak<br>Barrier          | Starter Strip<br>Shingles | Roof Deck<br>Protection | Cobra®<br>Attic Ventilation³ | Ridge Cap<br>Shingles |  |
| Camelot® II                                   |   | StormGuard®              | Pro-Start®                | Deck-Armor™             | Cobra® Exhaust Vent          | Ridglass®             |  |
| Grand Canyon®                                 |   | WeatherWatch®            | QuickStart®               | FeltBuster®             | Cobra® Hip Vent              | Seal-A-Ridge®         |  |
| Grand Sequoia®                                |   | Extended Dry-in Membrane | StarterMatch®2            | Shingle-Mate™           | Cobra IntakePro®             | Seal-A-Ridge® AS      |  |
| Grand Sequoia® AS                             |   |                          | WeatherBlocker™           | Tiger Paw™              | Cobra® RidgeRunner®          | TimberCrest®          |  |
| Grand Sequoia® RS                             |   |                          |                           | VersaShield®            | Cobra® Rigid Vent 3™         | TimberTex®            |  |
| Slateline®                                    |   |                          |                           |                         | Cobra® SnowCountry®          | Z®Ridge               |  |
| Timberline® AS II                             |   |                          |                           |                         | Cobra® SnowCountry® Advanced |                       |  |
| Timberline® CS                                |   |                          |                           |                         |                              |                       |  |
| Timberline HDZ®                               |   |                          |                           |                         |                              |                       |  |
| Timberline HDZ® RS                            |   |                          |                           |                         |                              |                       |  |
| Timberline HDZ® RS+                           |   |                          |                           |                         |                              |                       |  |