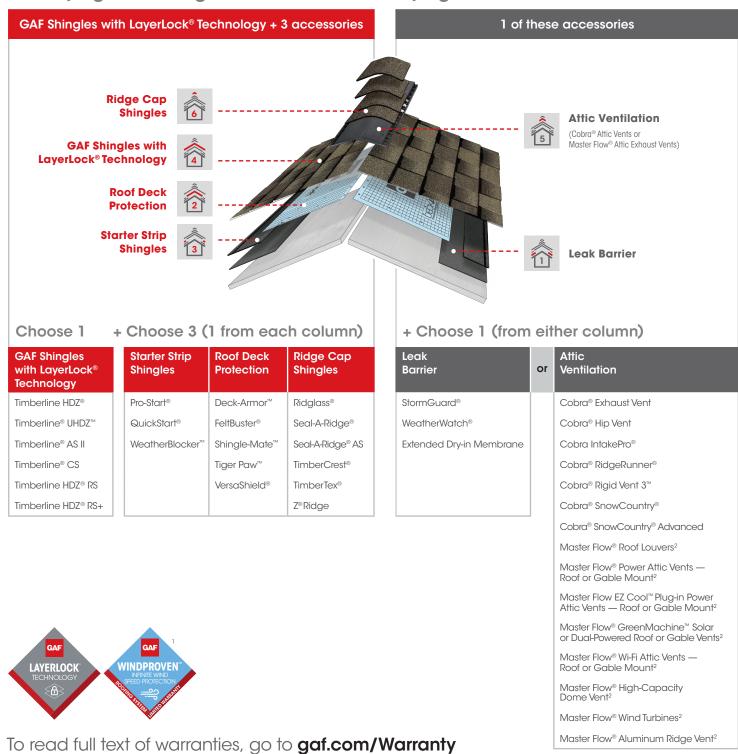

#### WindProven<sup>™</sup> Limited Wind Warranty

When installed with the required combination of at least 4 qualifying GAF Accessories, Timberline® Shingles with LayerLock® Technology are eligible for an industry first: a wind warranty with no maximum wind speed limitation.<sup>1</sup>

#### Qualifying GAF Shingles + At Least 4 Qualifying GAF Accessories

¹ 15-year WindProven™ limited wind warranty on GAF Shingles with LayerLock® Technology requires the use of GAF Starter Strips, Roof Deck Protection, Ridge Cap Shingles, and Leak Barrier or Attic Ventilation. See GAF Roofing System Limited Warranty for complete coverage and

restrictions. Visit gaf.com/LRS for qualifying GAF products. For installations not eligible for the GAF Roofing System Limited Warranty, see the GAF Shingle & Accessory Limited Warranty.

<sup>&</sup>lt;sup>2</sup> GAF Master Flow® Attic Ventilation Products are not covered by the GAF Roofing System Limited Warranty. Please visit gaf.com for copies of the limited warranties covering these products.